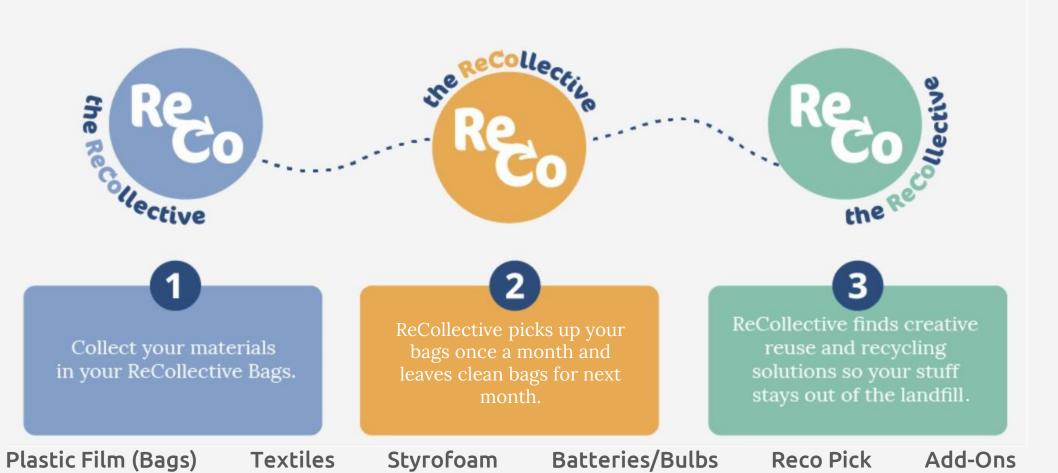

### The ReCollective Hard to Recycle Subscription Service





## THE EASY WAY TO WASTE LESS

Hard to Recycle Subscription Service



#### RECOLLECTING IS EASY!



#### Hard to Recycle Subscription Service





#### ReCollective members receive,

- Reusable canvas collection bags
- A large waterproof bag for collection day
- 55-gallon bag for Styrofoam

Materials are sorted, packaged, and supplied to local businesses and community organizations for recycling or reuse.

Hard to Recycle Subscription Service



The ReCollective works with these recycling and creative reuse partners to divert your unwanted stuff away from the landfill and into a second life!













Various local community organizations and charities

Hard to Recycle Subscription Service





### The ReCollective Hard to Recycle Subscription Service



# The ReCollective is now offering Employee Drop-Off Solutions

Discounts for bulk pick-up at employer facility

Flexible payment