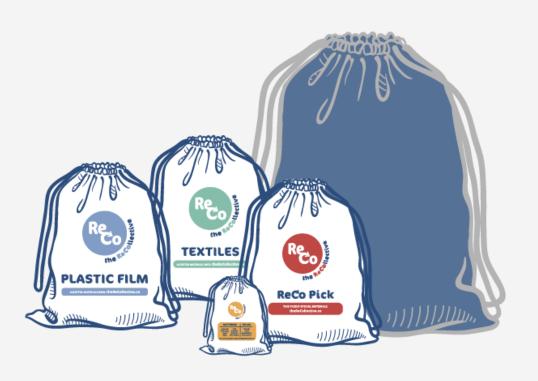

#### ReCollective members receive,

- Reusable canvas collection bags
- A large waterproof bag for collection day
- 55-gallon bag for Styrofoam

Materials are sorted, packaged, and supplied to local businesses and community organizations for recycling or reuse.