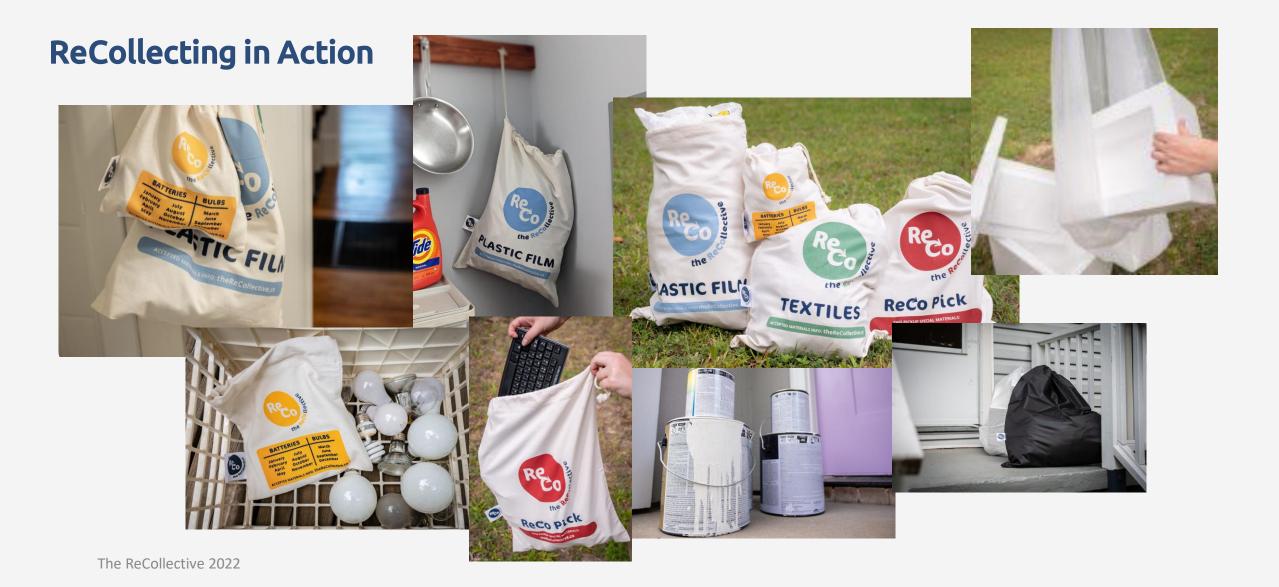

#### RECOLLECTING IS EASY!

#### ReCollective members receive,

- Reusable canvas collection bags
- A large waterproof bag for collection day
- 55-gallon bag for Styrofoam

Materials are sorted, packaged, and supplied to local businesses and community organizations for recycling or reuse.